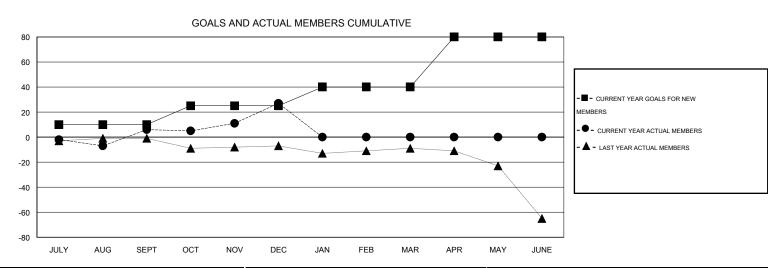

## **LOCATION NETHERLANDS**

 $\mathsf{GMT}\;\mathsf{CA}\;4$ 

|                          |                  | Clubs            |                  |                  | Members                  |                    |                                     |                    |                  |  |
|--------------------------|------------------|------------------|------------------|------------------|--------------------------|--------------------|-------------------------------------|--------------------|------------------|--|
|                          | RESUL            | TS FOR 2014-2015 | i                |                  | RESULTS FOR 2014-2015    |                    |                                     |                    |                  |  |
| QUARTER                  | NEW CLUB<br>GOAL | NEW CLUBS        | DROPPED<br>CLUBS | NET<br>GAIN/LOSS | QUARTER                  | NEW MEMBER<br>GOAL | CHARTER AND<br>NEW MEMBERS<br>ADDED | DROPPED<br>MEMBERS | NET<br>GAIN/LOSS |  |
| JULY/AUG/SEPT            | 1                | 0                | 0                | 0                | JULY/AUG/SEPT            | 10                 | 16                                  | 10                 | 6                |  |
| OCT/NOV/DEC  JAN/FEB/MAR | 1<br>0           | 1<br>0           | 0                | 1<br>0           | OCT/NOV/DEC  JAN/FEB/MAR | 15<br>15           | 38<br>0                             | 17<br>0            | 21<br>0          |  |
| APR/MAY/JUNE             | 2                | 0                | 0                | 0                | APR/MAY/JUNE             | 40                 | 0                                   | 0                  | 0                |  |

#### GOALS AND ACTUAL NEW CLUBS CUMULATIVE

| DROPPED CLUBS: 0 |          | 15 CLUBS OF 72 ADDED 1 OR MORE<br>NEW MEMBERS | GENDER DISTRIBUTION  MALE 1,494 (85.57%) |              |   |
|------------------|----------|-----------------------------------------------|------------------------------------------|--------------|---|
| DROPPED MEMBERS  |          |                                               | FEMALE                                   | 252 (14.43%) |   |
| DECEASED 2       | : ا      | CLICK HERE FOR HEALTH                         |                                          |              | 2 |
| CLUB CANCELLED 0 |          | ASSESSMENT DATA                               | FAMILY UNIT MEMBERS                      |              |   |
| OTHER 25         | <u> </u> |                                               | HEAD OF HOUSEHOLD  NON-HEAD OF HOUSEHOLD |              |   |
| TOTAL 27         | ,        |                                               |                                          |              |   |