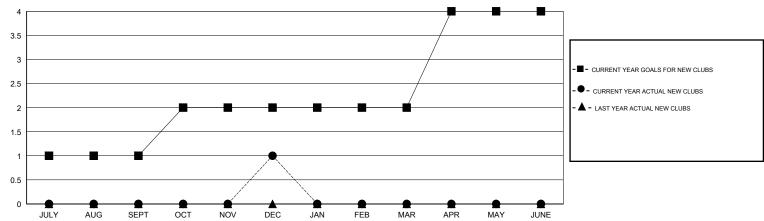

## **LOCATION NETHERLANDS**

 $\mathsf{GMT}\;\mathsf{CA}\;4$ 

|                          |                  | Clubs            |                  |                  | Members                  |                    |                                     |                    |                  |  |
|--------------------------|------------------|------------------|------------------|------------------|--------------------------|--------------------|-------------------------------------|--------------------|------------------|--|
|                          | RESUL            | TS FOR 2014-2015 | i                |                  | RESULTS FOR 2014-2015    |                    |                                     |                    |                  |  |
| QUARTER                  | NEW CLUB<br>GOAL | NEW CLUBS        | DROPPED<br>CLUBS | NET<br>GAIN/LOSS | QUARTER                  | NEW MEMBER<br>GOAL | CHARTER AND<br>NEW MEMBERS<br>ADDED | DROPPED<br>MEMBERS | NET<br>GAIN/LOSS |  |
| JULY/AUG/SEPT            | 1                | 0                | 0                | 0                | JULY/AUG/SEPT            | 10                 | 16                                  | 10                 | 6                |  |
| OCT/NOV/DEC  JAN/FEB/MAR | 1<br>0           | 1<br>0           | 0                | 1<br>0           | OCT/NOV/DEC  JAN/FEB/MAR | 15<br>15           | 38<br>0                             | 17<br>0            | 21<br>0          |  |
| APR/MAY/JUNE             | 2                | 0                | 0                | 0                | APR/MAY/JUNE             | 40                 | 0                                   | 0                  | 0                |  |

#### GOALS AND ACTUAL NEW CLUBS CUMULATIVE

| DROPPED CLUBS: 0 |          | 15 CLUBS OF 72 ADDED 1 OR MORE<br>NEW MEMBERS | GENDER DISTRIBUTION  MALE 1,494 (85.57%) |              |   |
|------------------|----------|-----------------------------------------------|------------------------------------------|--------------|---|
| DROPPED MEMBERS  |          |                                               | FEMALE                                   | 252 (14.43%) |   |
| DECEASED 2       | : ا      | CLICK HERE FOR HEALTH                         |                                          |              | 2 |
| CLUB CANCELLED 0 |          | ASSESSMENT DATA                               | FAMILY UNIT MEMBERS                      |              |   |
| OTHER 25         | <u> </u> |                                               | HEAD OF HOUSEHOLD  NON-HEAD OF HOUSEHOLD |              |   |
| TOTAL 27         | ,        |                                               |                                          |              |   |